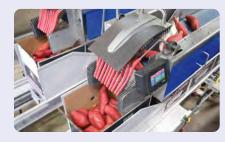

## Gentle

Using a unique, two-step process, AccuFill can fill a variety of different types of units with your product. AccuFill starts with a high-speed fill. Unlike our competitors, however, speed does not mean damage to your product. Instead, even at speed, our dampened scoop system places the product gently, layer by layer. When the container is within 2 lbs/1 kg of your target weight, the system slows and, using a shear to singulate the product, continues to fill the carton, piece-by-

piece until your target weight is reached. No matter what size container you're using, AccuFill will always protect your product, even as it fills your containers.

Exeter Engineering can pair the AccuFill with our powered vertical box chutes to keep your lines running smoothly. The chutes are gentle and will keep finicky RPCs in shape just as easily as they'll deliver small open top containers to a fast-moving line. Like all of our equipment, AccuFill is engineered and built to our exacting standards. Solid construction, simple design, intuitive software, and reliable parts mean your AccuFill will be a dependable partner for season after season.