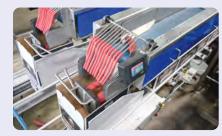

Scoop gently lowering product

## Gentle

Using a unique, two-step process, AccuFill can fill a variety of different types of units with your product. AccuFill starts with a high-speed fill. Unlike our competitors, however, speed does not mean damage to your product. Instead, even at speed, our dampened scoop system places the product gently, layer by layer. When the container is within 2 lbs/1 kg of your target weight, the system slows and, using a shear to singulate the product, continues to fill the carton, piece-by-