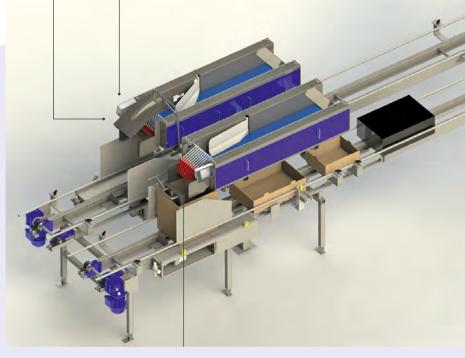

## Flexible. Accurate. Gentle.

AccuFill is an automatic carton filler that gives you a solution to a variety of problems.

## Flexible

AccuFill can fill a variety of units, from 50lbs of product in a larger-format RPC container to 6 kg of product in a 6" x 11" corrugated box. It can fill from 4 to 8 units per minute, depending on target weight. Changing box size and weight is simple and fast. Our digital scale and intuitive user-interface mean you can change from the big RPC to the little corrugated box in five minutes or less. That saves you valuable time and keeps your lines moving, increasing your bottom line.

piece until your target weight is reached. No matter what size container you're using, AccuFill will always protect your product, even as it fills your containers.

Exeter Engineering can pair the AccuFill with our powered vertical box chutes to keep your lines running smoothly. The chutes are gentle and will keep finicky RPCs in shape just as easily as they'll deliver small open top containers to a fast-moving line. Like all of our equipment, AccuFill is engineered and built to our exacting standards. Solid construction, simple design, intuitive software, and reliable parts mean your AccuFill will be a dependable partner for season after season.