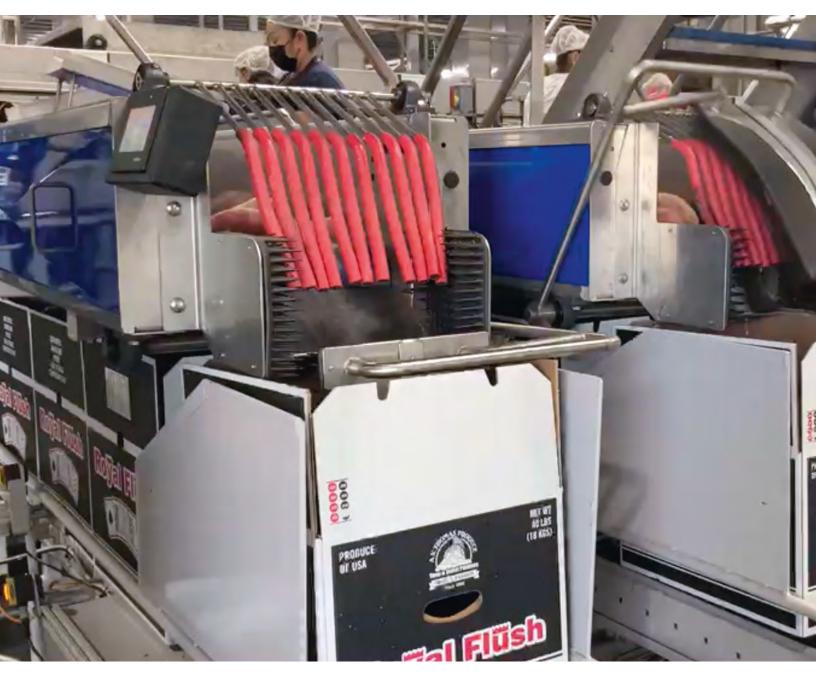

## Flexible. Accurate. Gentle.

AccuFill is an automatic carton filler that gives you a solution to a variety of problems.

## Gentle

Using a unique, two-step process, AccuFill can fill a variety of different types of units with your product. AccuFill starts with a high-speed fill. Unlike our competitors, however, speed does not mean damage to your product. Instead, even at speed, our dampened scoop system places the product gently, layer by layer. When the container is within 2 lbs/1 kg of your target weight, the system slows and, using a shear to singulate the product, continues to fill the carton, piece-by-

piece until your target weight is reached. No matter what size container you're using, AccuFill will always protect your product, even as it fills your containers.

Exeter Engineering can pair the AccuFill with our powered vertical box chutes to keep your lines running smoothly. The chutes are gentle and will keep finicky RPCs in shape just as easily as they'll deliver small open top containers to a fast-moving line. Like all of our equipment, AccuFill is engineered and built to our exacting standards. Solid construction, simple design, intuitive software, and reliable parts mean your AccuFill will be a dependable partner for season after season.