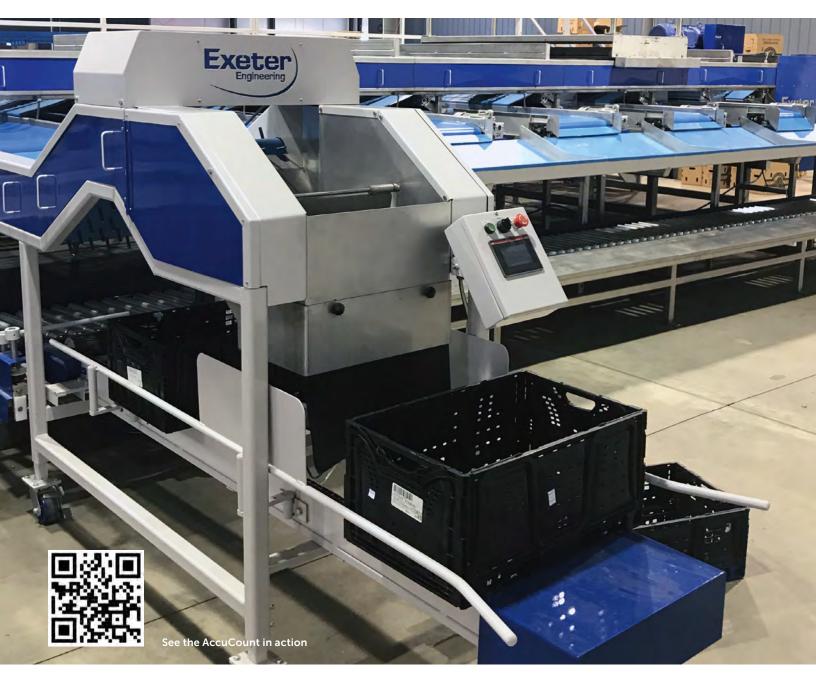

## **AccuCount Filler**

Accurate. Flexible. Gentle.

AccuCount is an automatic carton filler that gives you a solution to a variety of problems.

## Gentle

AccuCount is designed to be gentler on your products while maintaining accuracy. The system uses a hopper design, allowing counted product to accumulate to the specified fill before releasing to the target carton. This protects the product by preventing awkward drops that can damage products and increase your loses.

## Flexible

AccuCount is fast. It's unique hopper design allows for filled cartons to be removed and replaced by empties as the product is counted. That means your line moves quickly and consistently. The AccuCount is capable of filling between 8 and 12 boxes per minute, while still protecting your product from damage. The intuitive, easy-to-use controls allow for even novice operators to set target counts and the number of containers. Adjustments to speed or count are easy to make. It also means that AccuCount will consistently save valuable time and your lines keep moving, increasing your bottom line.

Exeter Engineering offers a variety of accumulators — like the XTR100 4-Belt Even Flow Accumulator — that pair perfectly with AccuCount. We can also easily integrate the AccuCount into existing packaging lines or build you entirely new packaging lines to meet your current and future needs. Like all our equipment, AccuCount is engineered and built to our exacting standards. Solid construction, simple design, intuitive software, and reliable parts mean your AccuCount will be a dependable partner for season after season.