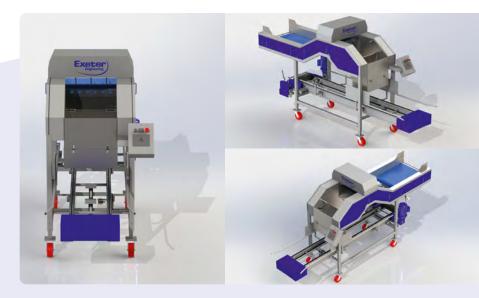

## **AccuCount Filler**

Accurate. Flexible. Gentle.

AccuCount is an automatic carton filler that gives you a solution to a variety of problems.

## Gentle

AccuCount is designed to be gentler on your products while maintaining accuracy. The system uses a hopper design, allowing counted product to accumulate to the specified fill before releasing to the target carton. This protects the product by preventing awkward drops that can damage products and increase your loses.

## Flexible

AccuCount is fast. It's unique hopper design allows for filled cartons to be removed and replaced by empties as the product is counted. That means your line moves quickly and consistently. The AccuCount is capable of filling between 8 and 12 boxes per minute, while still protecting your product from damage. The intuitive, easy-to-use controls allow for even novice operators to set target counts and the number of containers. Adjustments to speed or count are easy to make. It also means that AccuCount will consistently save valuable time and your lines keep moving, increasing your bottom line.