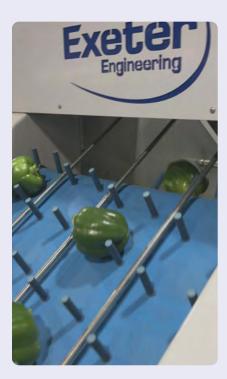

## Accurate

AccuCount gives you single piece accuracy. Whether you're filling a large RPC unit or a smaller metric footprint container, AccuCount will give you reliable accuracy and a gentle touch. Many count fillers rely on measuring the diameter of your products to measure counts. That can lead to miscounts, due to varied diameters or irregular shaped products. AccuCount uses reliable sensor technology in protected housing to eliminate miscounts due to lighting problems, whether from outside light sources or ambient light.

## Gentle

AccuCount is designed to be gentler on your products while maintaining accuracy. The system uses a hopper design, allowing counted product to accumulate to the specified fill before releasing to the target carton. This protects the product by preventing awkward drops that can damage products and increase your loses.